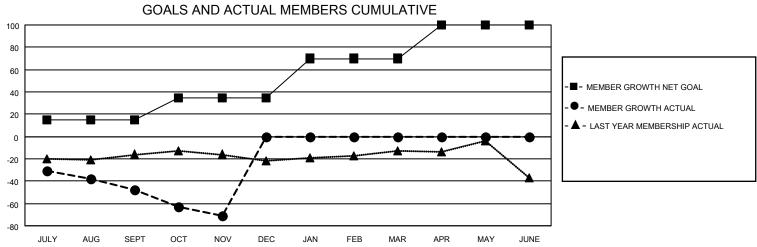

## District 36 O

| Clubs                 |               |           |               | Members               |                       |                         |                                                    |  |  |
|-----------------------|---------------|-----------|---------------|-----------------------|-----------------------|-------------------------|----------------------------------------------------|--|--|
| RESULTS FOR 2020-2021 |               |           |               | RESULTS FOR 2020-2021 |                       |                         |                                                    |  |  |
| QUARTER               | NEW CLUB GOAL | NEW CLUBS | DROPPED CLUBS | QUARTER MEMB          | ER GROWTH NET<br>GOAL | MEMBER GROWTH<br>ACTUAL | DROPPED<br>MEMBERS ACTUAL<br>(including transfers) |  |  |
| JULY/AUG/SEPT         | 1             | 0         | 0             | JULY/AUG/SEPT         | 15                    | 28                      | 55                                                 |  |  |
| OCT/NOV/DEC           | 0             | 0         | 0             | OCT/NOV/DEC           | 20                    | 15                      | 31                                                 |  |  |
| JAN/FEB/MAR           | 0             | 0         | 0             | JAN/FEB/MAR           | 35                    | 0                       | 0                                                  |  |  |
| APR/MAY/JUNE          | 0             | 0         | 0             | APR/MAY/JUNE          | 30                    | 0                       | 0                                                  |  |  |